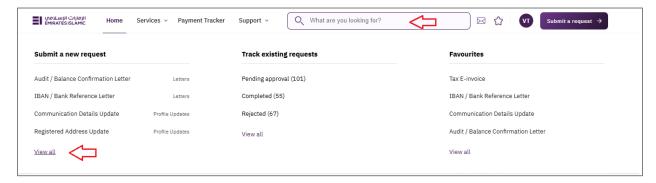

#### **Business Debit Card Issuance**

- Log in to BusinessONLINE
- Click 'Services' Tab

- In services page select 'Services' and click 'View All'.
- Alternatively, you may search in search bar for the services (IBAN, Trade License etc.)