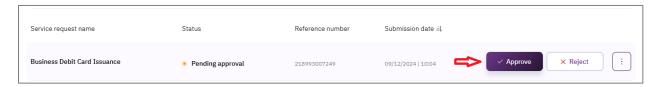

- In case of second approval required.
- Log in with authorizer in businessONLINE.
- Click 'Services'
- Click on 'Pending approval'
- Select the service and select 'Approve'.

- Open the service tab homepage click on 'For you' tab
- You can view the status of the request.
- Once bank process the request, status will get updated as 'completed.'