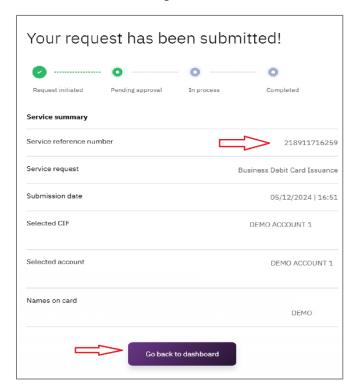

Click on start for 'Business Debit Card Issuance.'

- Select the company 'CIF.
- Select account details.
- Select the owners name.
- Select Names on the card.

Select the limits.

• Click on submit.

- Below page will pop up along with service reference number (this need to be shared with businessONLINE team for any follow up in case the request is not completed)
- Click on 'Go to dashboard after submitting.'