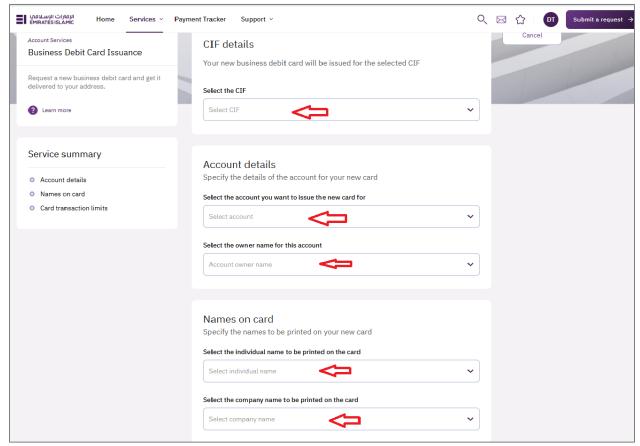

Click on start for 'Business Debit Card Issuance.'

- Select the company 'CIF.
- Select account details.
- Select the owners name.
- Select Names on the card.

Select the limits.

• Click on submit.

- Below page will pop up along with service reference number (this need to be shared with businessONLINE team for any follow up in case the request is not completed)
- Click on 'Go to dashboard after submitting.'