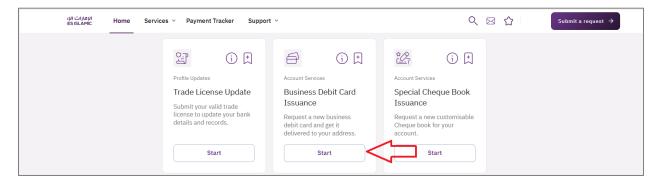

#### **Business Debit Card Issuance**

- Log in to BusinessONLINE
- Click 'Services' Tab

- In services page select 'Services' and click 'View All'.
- Alternatively, you may search in search bar for the services (IBAN, Trade License etc.)

Click on start for 'Business Debit Card Issuance.'

- Select the company 'CIF.
- Select account details.
- Select the owners name.
- Select Names on the card.

Select the limits.

• Click on submit.

- Below page will pop up along with service reference number (this need to be shared with businessONLINE team for any follow up in case the request is not completed)
- Click on 'Go to dashboard after submitting.'