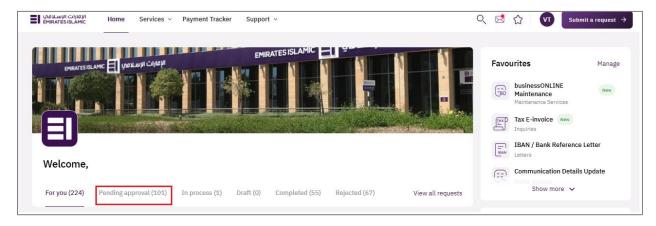

- In case of second approval required.
- Log in with authorizer in businessONLINE.
- Click 'Services'
- Click on 'Pending approval'
- Select the service and select 'Approve'.

- Open the service tab homepage click on 'For you' tab
- You can view the status of the request.
- Once bank process the request, status will get updated as 'completed.'