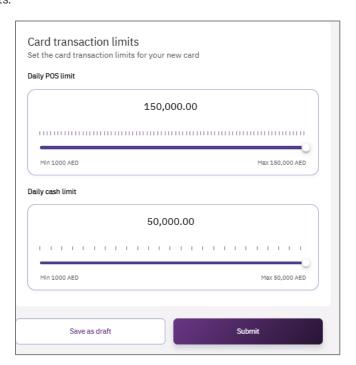

Click on start for 'Business Debit Card Issuance.'

- Select the company 'CIF.
- Select account details.
- Select the owners name.
- Select Names on the card.

Select the limits.

• Click on submit.

- Below page will pop up along with service reference number (this need to be shared with businessONLINE team for any follow up in case the request is not completed)
- Click on 'Go to dashboard after submitting.'